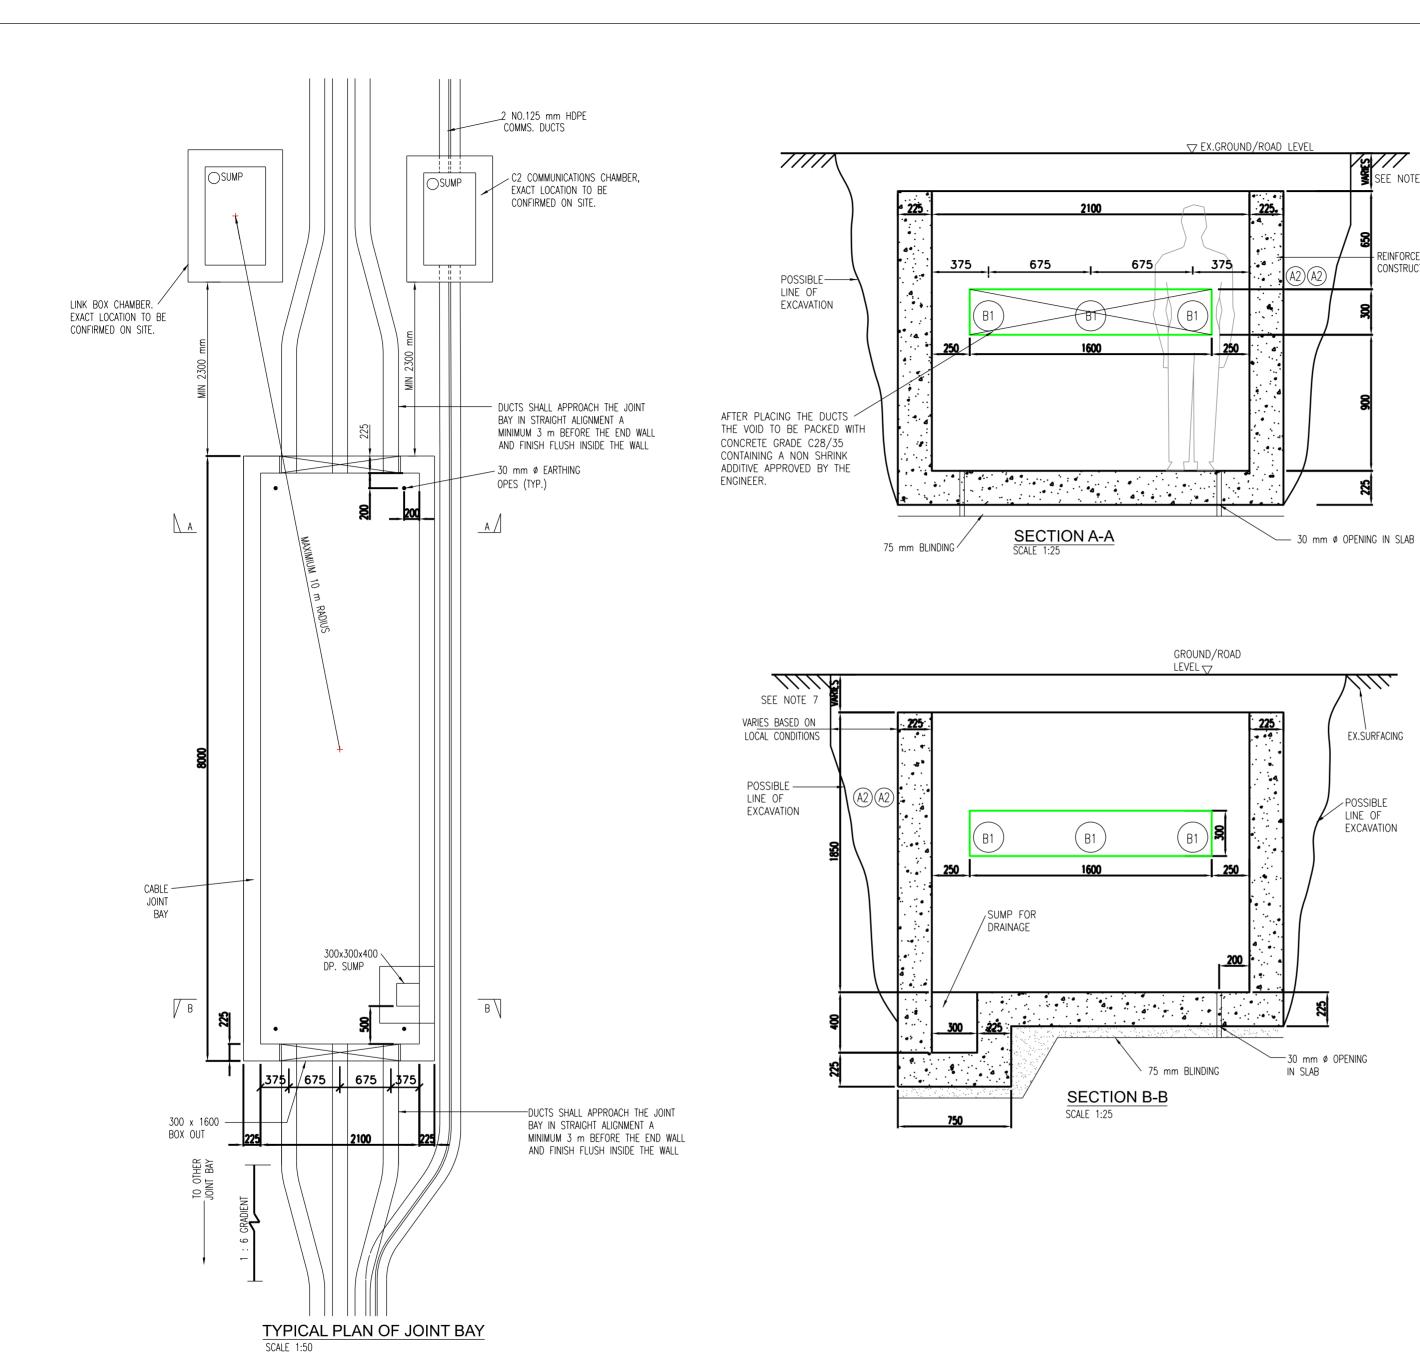

## NOTES:

- 1. THIS DRAWING TO BE READ IN CONJUNCTION WITH ALL RELEVANT ENGINEER'S, ARCHITECT'S DRAWINGS &
- 2. ALL DIMENSIONS ARE IN mm.
- 3. DO NOT SCALE DIMENSIONS.
- 4. THE CONTRACTOR SHALL CHECK ALL DIMENSIONS PRIOR TO CONSTRUCTION, ANY DISCREPANCIES TO BE NOTIFIED TO THIS OFFICE IN WRITING IMMEDIATELY.
- 5. CONCRETE GRADE C28/35.
- 6. CONCRETE COVER TO REINFORCEMENT TO BE 50mm.
- 7. THE DEPTH FROM GROUND/ROAD LEVEL TO THE TOP OF THE CONCRETE WALL SHALL BE: A) 500 mm - IN CULTIVATED FIELDS AND GRASSED
- B) 300 mm IN PAVED ROADS AND GRASS VERGES C) 350 mm - IN PAVED ROADS IN DUBLIN CITY COUNCIL ROADS AND GRASS VERGES
- 8. IN ROADS LINK BOX CHAMBER TO BE POSITIONED AT THE EDGE OF OR OFF ROAD.

A2=125 mm DIA HDPE DUCT (COMMS) B1=200 mm DIA. HDPE DUCT (220 kV)

ISOMETRIC VIEW OF JOINT BAY

N.T.S.

Drawing Number

AMENDED SCALES 003 01/02/24 UPDATED SCLE IN TITLE BLOCK TO AS STATED NB NB RD MH 002 14/08/23 REVISED NOTE 1 NB NB RD RD UPDATED SHEET SIZE TO A2 001 18/07/23 NB NB RD RMcG NB NB RD RD
Drn. Prod. Ver. App. 000 11/07/23

SEE NOTE 7

REINFORCED CONC

CONSTRUCTION

EX.SURFACING

>POSSIBLE

LINE OF EXCAVATION

Production Unit
Civil, Environmental and Renewable Engineering 8 m X 2.55 m JOINT BAY GENERAL ARRANGEMENT

COPYRIGHT © ESB
All rights reserved. No part of this work may be modified, reproduced or copied in any form or by any means - graphic, electronic or mechanical, including photocopying, recording, taping or used for any purpose other than its designated purpose, without the written permission of ESB. PRODUCED VERIFIED Doyle\_Rbt Bell\_Neil R.Doyle 14/02/2024 M.Hogan CLIENT REF No. OF SHTS | SIZE | SCALE 1/1 A2 AS STATED TC225562