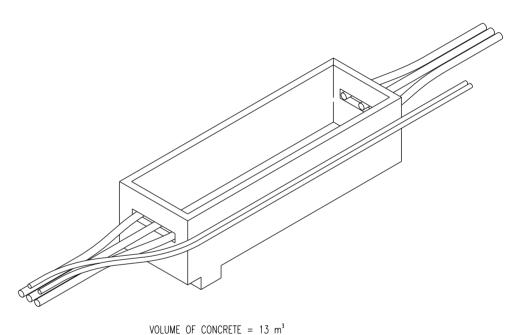

A2=125 mm DIA HDPE DUCT (COMMS) B1=200 mm DIA. HDPE DUCT (220 kV)

ISOMETRIC VIEW OF JOINT BAY

N.T.S.

Drawing Number

AMENDED SCALES 003 01/02/24 UPDATED SCLE IN TITLE BLOCK TO AS STATED NB NB RD MH 002 14/08/23 REVISED NOTE 1 NB NB RD RD UPDATED SHEET SIZE TO A2 001 18/07/23 NB NB RD RMcG NB NB RD RD
Drn. Prod. Ver. App. 000 11/07/23